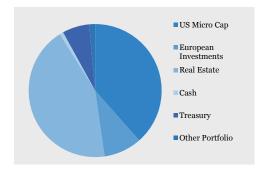

## **Summary of Portfolio**

# **Total Private Investments**

|                      | Number | Fair Value \$ <sup>(4)</sup> | % to Total |
|----------------------|--------|------------------------------|------------|
| US Micro Cap         | 21     | 438,548                      | 38%        |
| European Investments | 16     | 105,552                      | 9%         |
| Real Estate          | 59     | 494,169                      | 43%        |
| Other Portfolio      | 3      | 16,302                       | 2%         |
| Total                | 99     | \$1,054,571                  | 92%        |
|                      |        |                              |            |